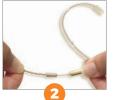

## Reversible ear hook accommodates both left and right ear wearing options.

Gently pull ear hook from the headband about 1/8" to unlock. Turn into upright position. Release to lock in place.

Slide the headband on both sides to adjust evenly for a proper fit.