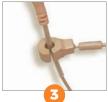

Thread the mic into the mic clip, and with gentle pressure, secure at the molded junction.

NOTE: Products pictured are for illustrative purposes and may not exactly represent the product you have purchased.