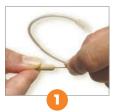

## Reversible ear hook accommodates both left and right ear wearing options.

Gently pull ear hook from the headband about 1/8" to unlock. Turn into upright position. Release to lock in place.

Slide the headband on both sides to adjust evenly for a proper fit.