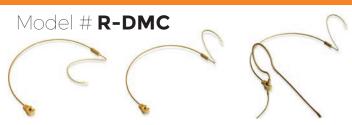

## REVERSIBLE DUAL MIC CLIP | USER GUIDE



## Reversible ear hook accommodates both left and right ear wearing options.



Gently pull ear hook from the headband about 1/8" to unlock. Turn into upright position. Release to lock in place.



Slide the headband on both sides to adjust evenly for a proper fit.



Thread the mic into the mic clip, and with gentle pressure, secure at the molded junction.

NOTE: Products pictured are for illustrative purposes and may not exactly represent the product you have purchased.





Failure to observe proper use of this product could result in voiding your warranty.

© 2019 Point Source Audio. All rights reserved. The Point Source Audio logo is a registered trademark of Point Source Audio.